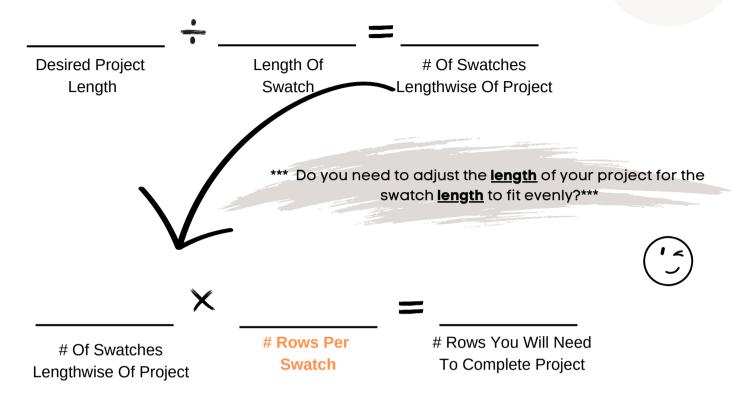

## How Many Rows To Meet Project Length?

**Swatches Lengthwise** 

# Swatches Widthwise

The size of the project
will set the stage
for how many
swatches will fit
Widthwise and Lengthwise.
You may find you will need
to make your project slightly
wider or longer in order for
the swatch dimension to
fit evenly.