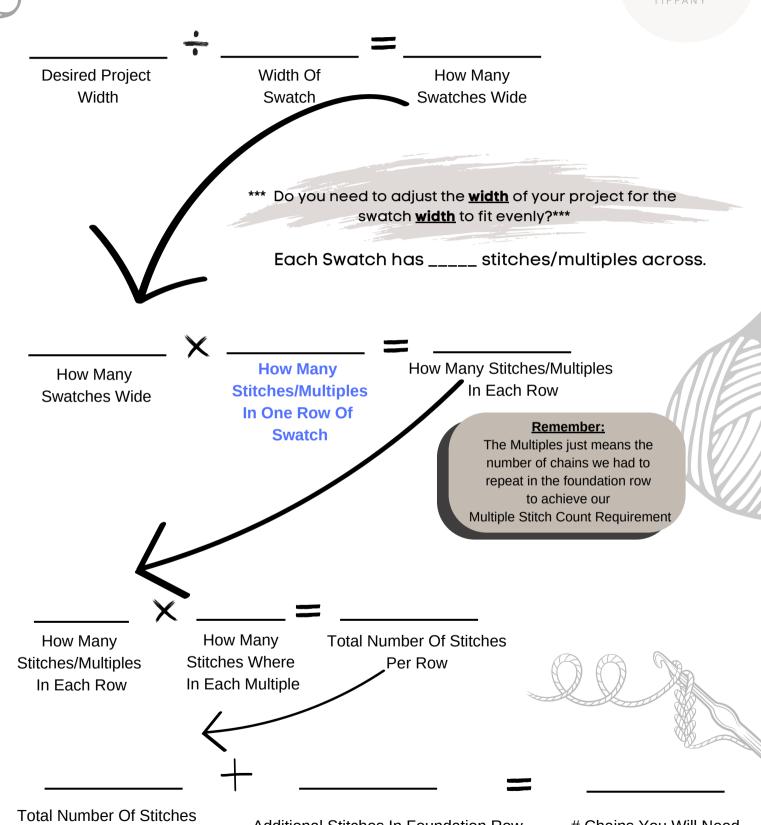

## How Many Chains In Foundation Row?

Total Number Of Stitches
Per Row

Additional Stitches In Foundation Row For Turning Chain?

EX: The **+ 1** from the Multiple Stitch
Count Requirement

# Chains You Will Need In Foundation Row

# Swatches Widthwise

The size of the project
will set the stage
for how many
swatches will fit
Widthwise and Lengthwise.
You may find you will need
to make your project slightly
wider or longer in order for
the swatch dimension to
fit evenly.