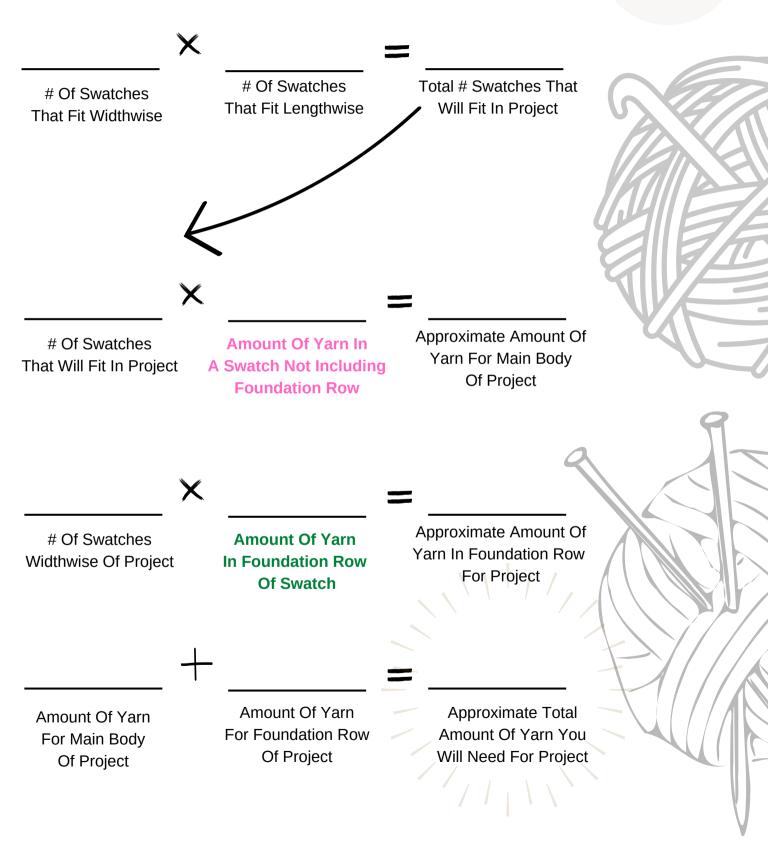

|                                                             |         |
| Yards/ Meters/ G                          | rams/ Ounces                                                | _       |

## How Many Chains In Foundation Row?





Total Number Of Stitches
Per Row

Additional Stitches In Foundation Row For Turning Chain?

EX: The **+ 1** from the Multiple Stitch
Count Requirement

# Chains You Will Need In Foundation Row

## How Many Rows To Meet Project Length?





**Swatches Lengthwise** 



# Swatches Widthwise

The size of the project
will set the stage
for how many
swatches will fit
Widthwise and Lengthwise.
You may find you will need
to make your project slightly
wider or longer in order for
the swatch dimension to
fit evenly.

## Approximately How Much Yarn Will You Need?: